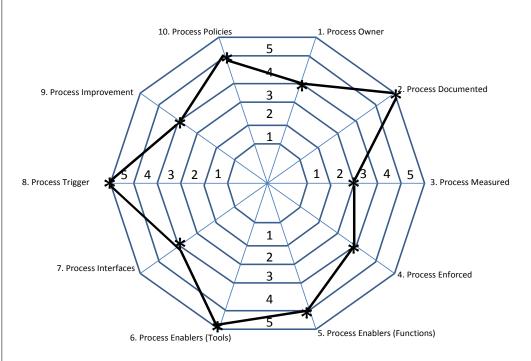

The final deliverable is a document showing how your processes stack up to the following points:

- Fit the requirements of the ITIL® framework (V2 and V3).
- Would have to be augmented to closely align with ITIL® best practice.
- Would appear on the 'spider exhibit' showing relative maturity of each process.

# **ITIL Process Maturity Model**